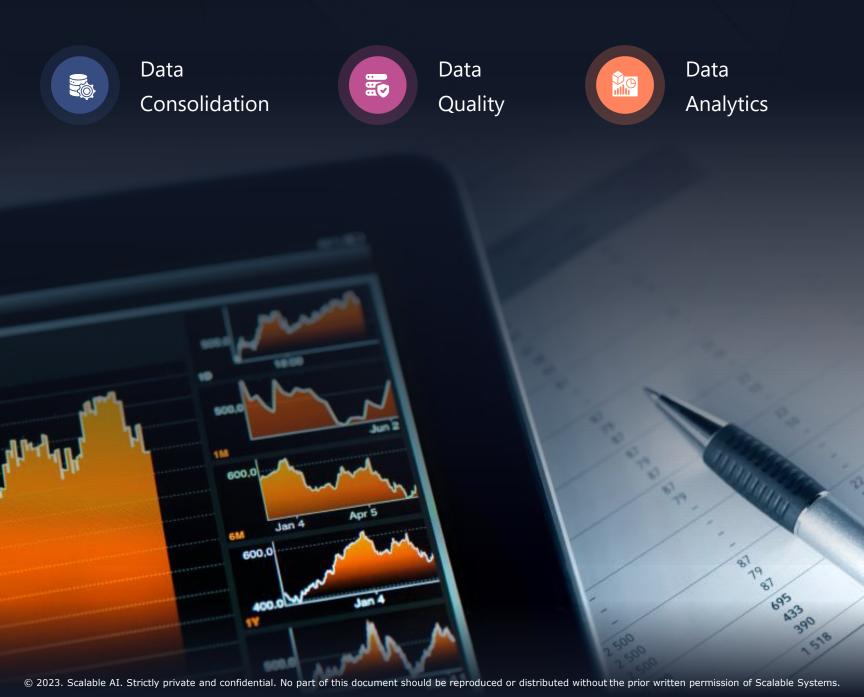

# Master Data Management

End-to-end solutions and services for Master Data Management (MDM) offer Consulting, Data Quality Management, and Digital Transformation with operation support. Our Master Data Management (MDM) program delivers benefits and faster results by streamlining operations with a quick turnaround.

#### **Our Three-pronged Approach Focusses On**