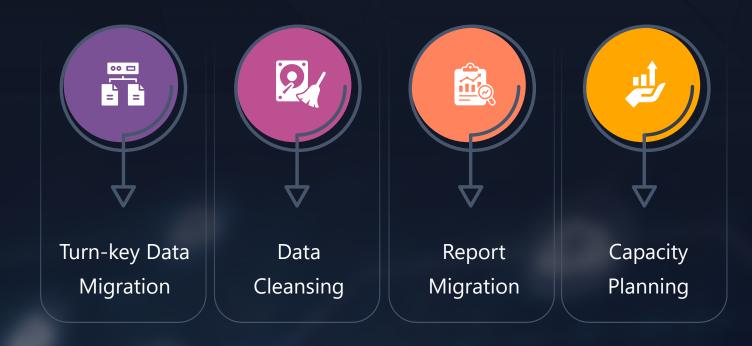

# Data Migration

Data spread across multiple systems requires data synchronization and faster data-driven decision making. Our services aim to automate and streamline data through a combined strategy involving methodology, resources, and technology.

#### **Our Offerings**

SCALABLE