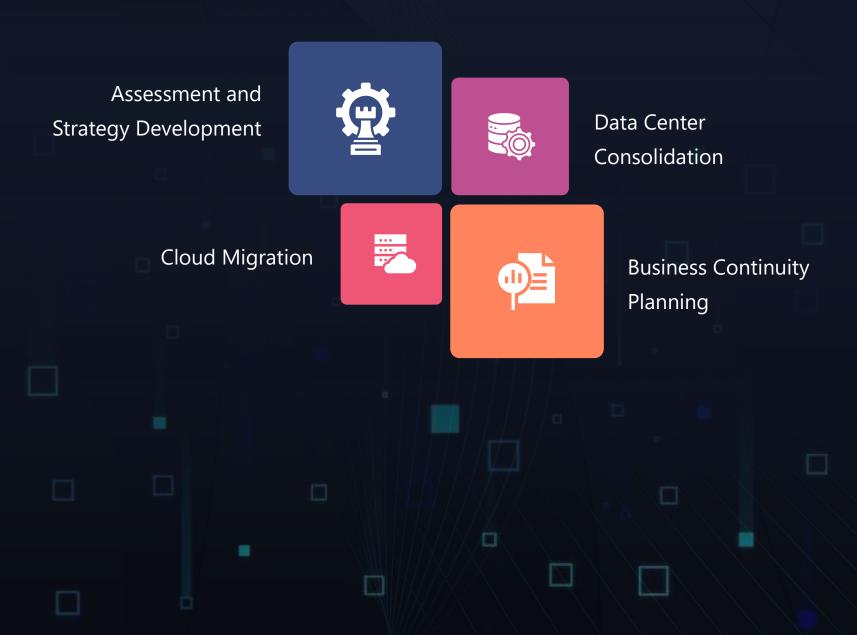

# Data Center Modernization

Embark on a seamless data modernization journey that empowers your organization for a digitally transformative future. We offer a comprehensive set of solutions that enhance your data center's performance, reliability, and scalability while reducing operational costs.

#### **Our Offerings**

© 2023. Scalable AI. Strictly private and confidential. No part of this document should be reproduced or distributed without the prior written permission of Scalable Systems.