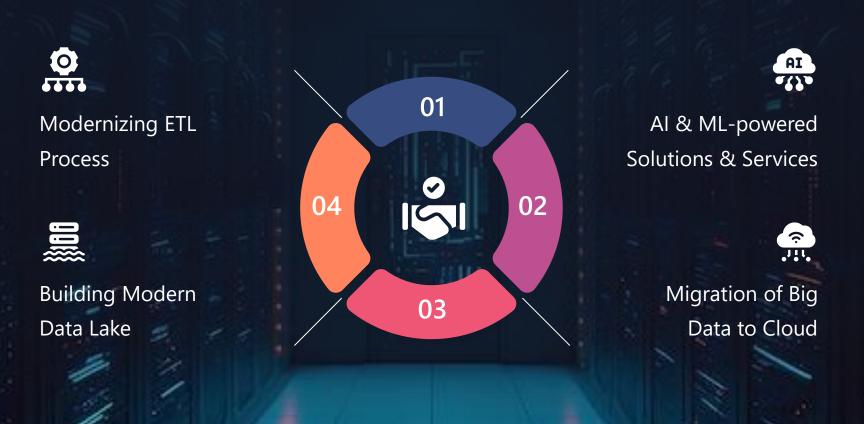

# Data Warehousing Modernization

Leverage pre-built solutions, accelerators, and certified cloud engineers and architects to help you in your data warehouse modernization journey. Comprehensive life-cycle services for modernizing data warehouses, including technology strategy, solution architecture, proof of concept, production implementation, and ongoing support.

#### What We Deliver